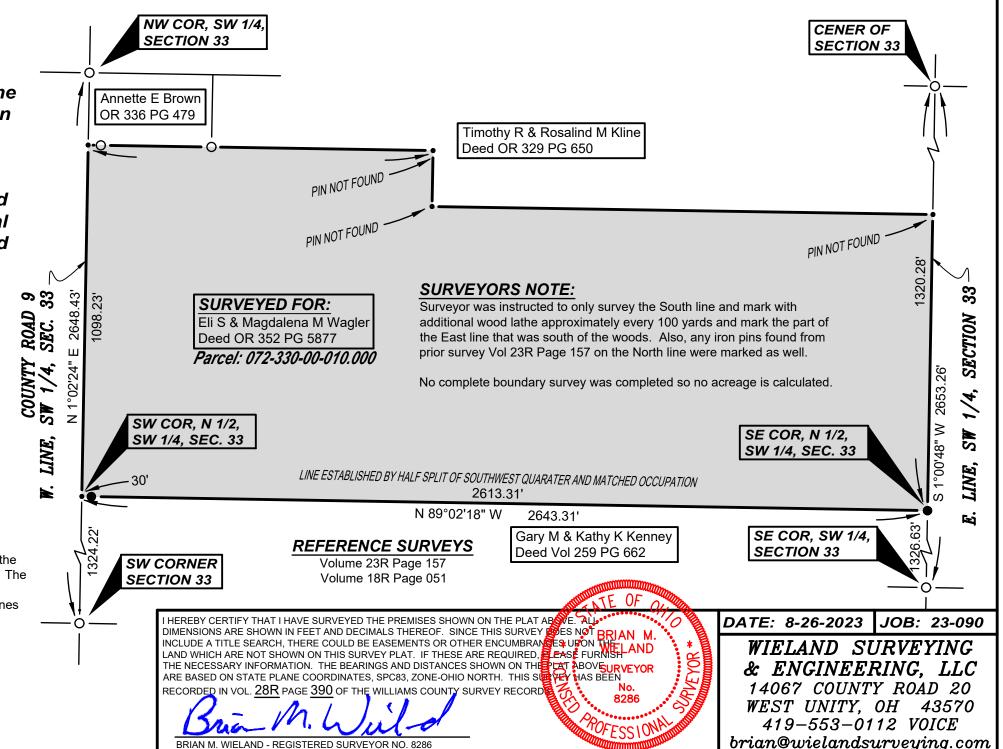

## LINE SURVEY

A parcel of land situated in the Southwest Quarter of Section 33, Town 7 North, Range 2 East, Superior Township, Williams County, Ohio.
Located within the North and the East of the First Principal Meridian of the Original Land Subdivisions of Ohio.

## **GENERAL OCCUPATION NOTE:**

Random areas of fence existed along portions of the northern and eastern boundaries of this property. The South line was clear and farmed and was marked very close to the existing line of occupation. All lines of occupation were either agricultural or brushy.